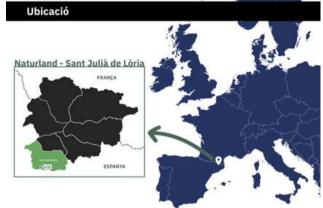

#### Address:

Nordic ski resort La Rabassa – Naturland (Cota 2000) Carretera de la Rabassa – Km.8 AD600 – Sant Julià de Lòria (Andorra)

Naturland is located in the territory of Sant Julià de Lòria, in the south of Andorra, about 15 km from Andorra la Vella and 2,000 meters altitude.