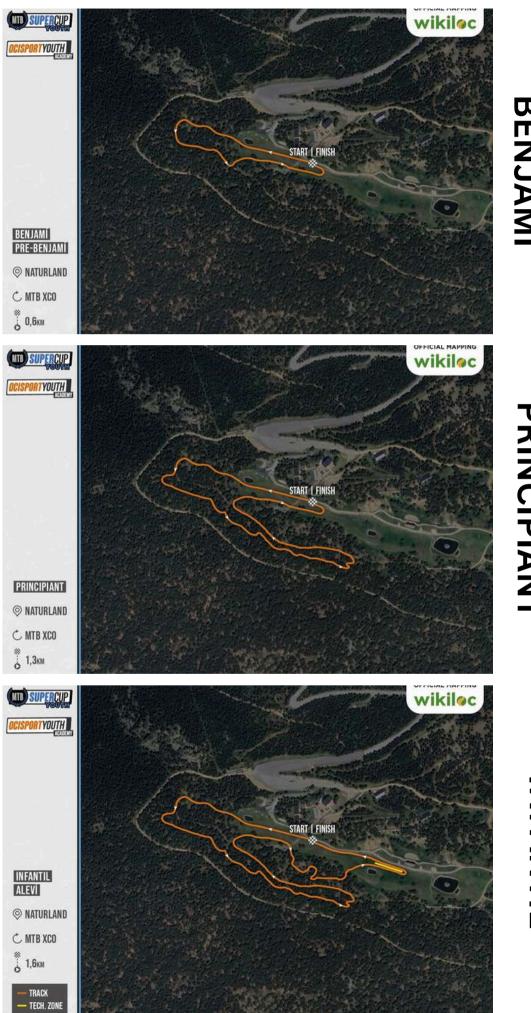

The Super Cup Youth at Naturland is the fourth YOUTH race of the year. There will be three different circuits: one for Prebenjamí (U6) and Benjamí (U8) categories, one for Principiants (U10), and another for the Aleví (U12) and Infantil (U14) categories.

The youngest categories are non-competitive, as the main goal is to promote sports among the youngest participants. The Prebenjamin and Benjamin categories will receive a participation medal as a gift, while the Infantil, Alevín, and Principiant categories will have the usual award ceremony.

The bib number given at the first event of the series will be used for all subsequent races in the championship. (In case of loss, a €5 fee will be charged for a new plate and number reassignment.)

| CATEGORY          | AGE   |
|-------------------|-------|
| PREBENJAMI (U6)   | 5-6   |
| BENJAMI (U8)      | 7-8   |
| PRINCIPIANT (U10) | 9-10  |
| ALEVI (U12)       | 11-12 |
| INFANTIL (U14)    | 13-14 |

# PREBENJAMI BENJAMI

PRINCIPIANT

## ALEVI