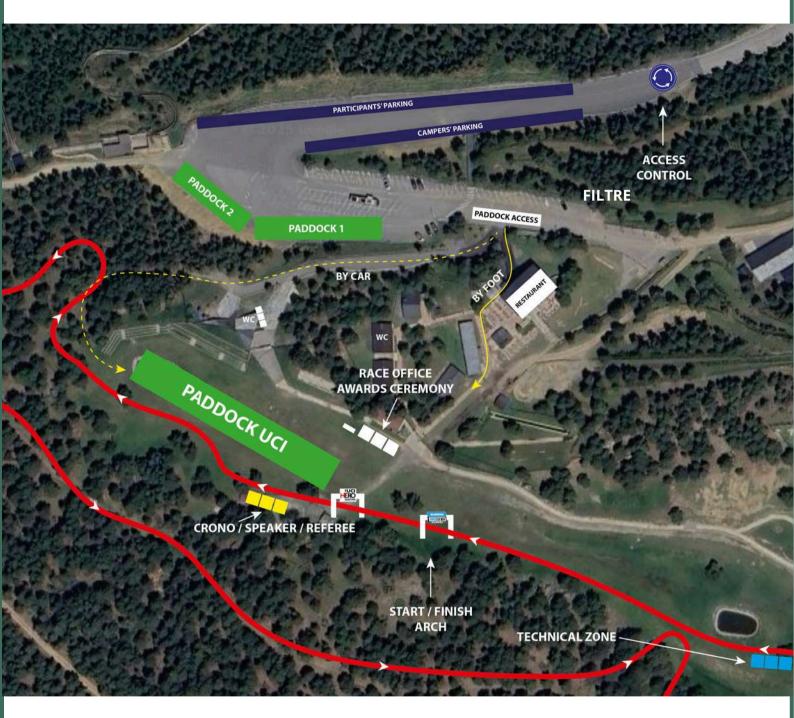

#### **VILLAGE MAP**

NATURLAND COTA 2000

#### PADDOCK

For teams wishing to reserve space, there will be a one-time payment covering all the races of the 2025 Shimano Super Cup Massi.

For the Super Cup Youth race, paddock space can also be reserved via email.

#### PADDOCK

TITLE SPONSOR:

For teams wishing to make a reservation, there will be a single payment for all Shimano Super Cup Massi 2025 events.

For the Super Cup Youth event, paddock space reservations can also be made.