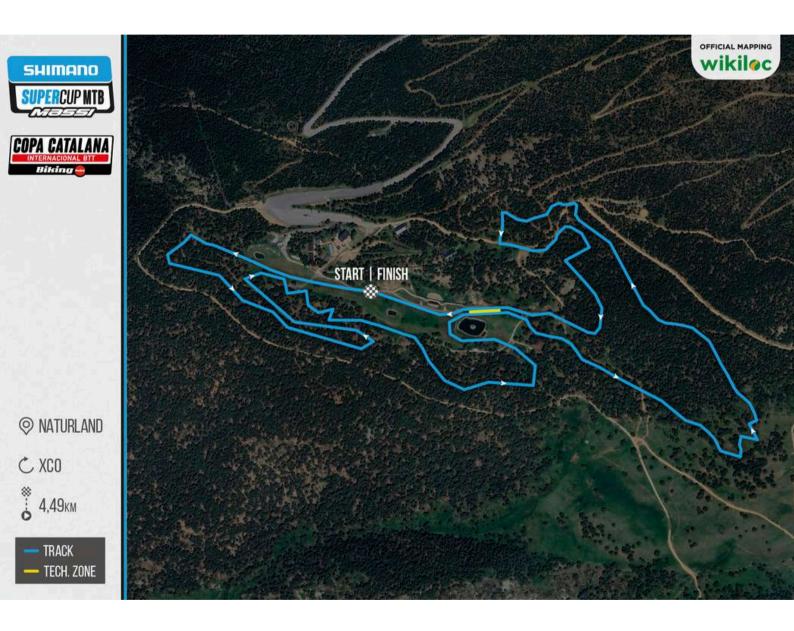

## **TRACKS**

## TRACK XCO

## CIRCUIT

The race route is 60,04 km long and has elevation gain of 2,985 meters. This route follows trails and paths that crisscross the landscapes of the Pyrenees, providing participants with a unique experience.

Starting from the Naturland Cota2000 site, at km 1.6, we cross into Catalonia for a 7km descent along a track towards Arcavell to an altitude of 1300m. We glide until we reach the village of Bescaran (km 21), where we find a refreshment point to face a 13km climb to km 33 at an altitude of 2200m. Here we re-enter Andorran territory, where we have a technical team section. Afterwards, the most technical part of the route begins with a downhill trial to an altitude of 1400m with another refreshment point, where we begin to climb, alternating between trail and road, to reach an altitude of 2000m, where we reach the finish line.