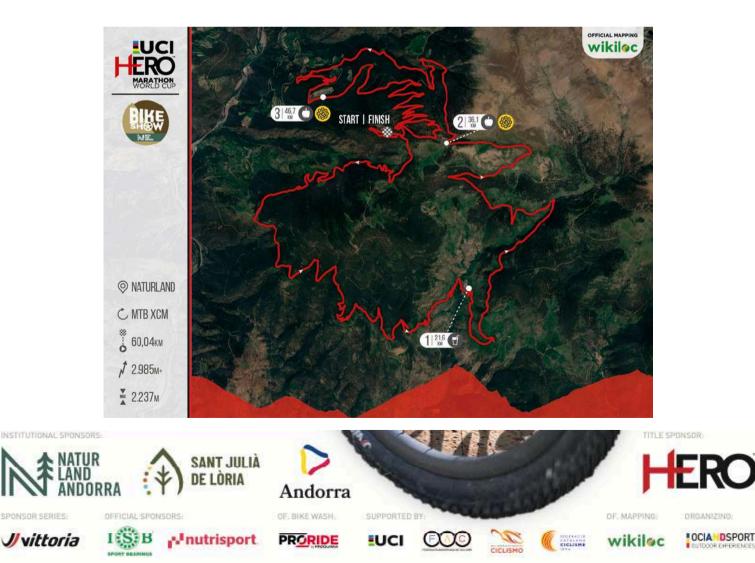

## CIRCUIT

The race route is 60,04 km long and has elevation gain of 2,985 meters. This route follows trails and paths that crisscross the landscapes of the Pyrenees, providing participants with a unique experience.

Starting from the Naturland Cota2000 site, at km 1.6, we cross into Catalonia for a 7km descent along a track towards Arcavell to an altitude of 1300m. We glide until we reach the village of Bescaran (km 21), where we find a refreshment point to face a 13km climb to km 33 at an altitude of 2200m. Here we re-enter Andorran territory, where we have a technical team section. Afterwards, the most technical part of the route begins with a downhill trial to an altitude of 1400m with another refreshment point, where we begin to climb, alternating between trail and road, to reach an altitude of 2000m, where we reach the finish line.

LIQUID + SOLID feed zone point+ TECHNICAL ZONE (mechanical assistance)

- Coordinates: 42°25'59.9"N 1°32'15.3"E
- Link maps: <u>https://maps.app.goo.gl/8UhydtPAr9zwMwv1A</u>

## **FEED ZONES**

LIQUID + SOLID feed zone point

- Coordinates: 42°26'31.2"N 1°30'14.1"E
- Link map: <u>https://www.google.com/maps/place/42%C2%B026'31.2%22</u> N+1%C2%B030'14.1%22E/@42.442007,[...]d1.503903? entry=ttu&g\_ep=EgoyMDI1MDUxNS4wIKXMDSoASAFQAw %3D%3D