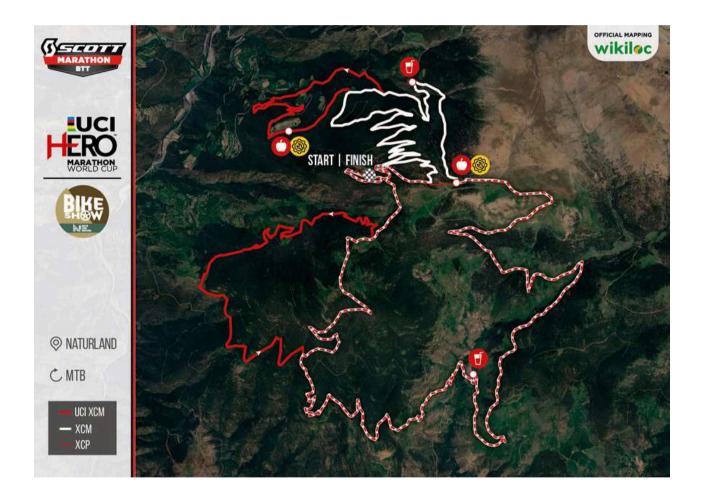

XCM

XCP

TITLE SPONSOR:

Here is the map that mix the 3 tracks of all the marathon races that will be located in the same race at 1st of june:

- Hero UCI World Cup Marathon Naturland (starts at 8:30h am)
- Scott Marathon Cup Btt XCM & XCP (starts at 9:30h am)

## CIRCUIT

The race route is 60,04 km long and has elevation gain of 2,985 meters. This route follows trails and paths that crisscross the landscapes of the Pyrenees, providing participants with a unique experience.

Starting from the Naturland Cota2000 site, at km 1.6, we cross into Catalonia for a 7km descent along a track towards Arcavell to an altitude of 1300m. We glide until we reach the village of Bescaran (km 21), where we find a refreshment point to face a 13km climb to km 33 at an altitude of 2200m. Here we re-enter Andorran territory, where we have a technical team section. Afterwards, the most technical part of the route begins with a downhill trial to an altitude of 1400m with another refreshment point, where we begin to climb, alternating between trail and road, to reach an altitude of 2000m, where we reach the finish line.

LIQUID + SOLID feed zone point+ TECHNICAL ZONE (mechanical assistance)

- Coordinates: 42°25'59.9"N 1°32'15.3"E
- Link maps: <u>https://maps.app.goo.gl/8UhydtPAr9zwMwv1A</u>

## **FEED ZONES**

LIQUID + SOLID feed zone point

- Coordinates: 42°26'31.2"N 1°30'14.1"E
- Link map: <u>https://www.google.com/maps/place/42%C2%B026'31.2%22</u> N+1%C2%B030'14.1%22E/@42.442007,[...]d1.503903? entry=ttu&g\_ep=EgoyMDI1MDUxNS4wIKXMDSoASAFQAw %3D%3D