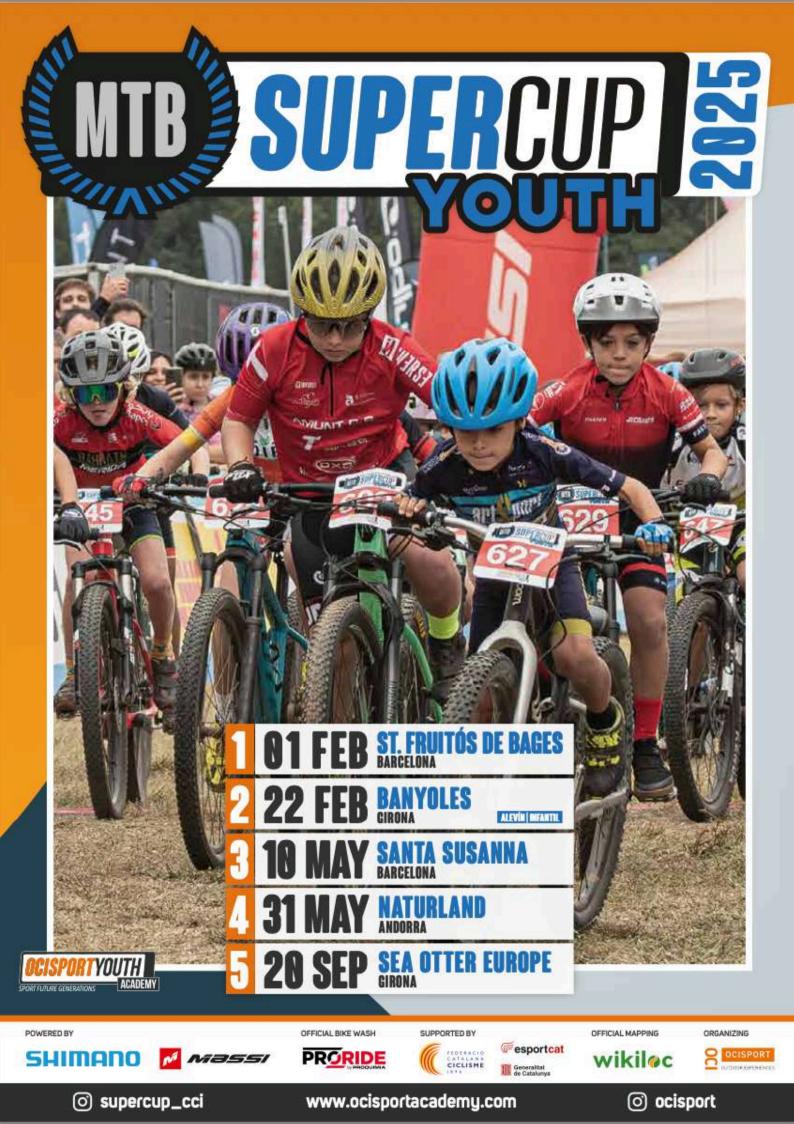

#### SUPER CUP YOUTH

9:00 AM – 4:00 PM Bib number's pick up for Super Cup Youth
4:00 PM Pre-Benjamin Super Cup Youth Start
4:15 PM Benjamin Super Cup Youth Start
4:30 PM Beginner Super Cup Youth Start
5:00 PM U12 Men and Women Super Cup Youth Start
5:50 PM Junior Men and Women Super Cup Youth Start
6:30 PM Super Cup Youth Awards Ceremony

The Super Cup Youth at Naturland is the fourth YOUTH race of the year. There will be three different circuits: one for Prebenjamí (U6) and Benjamí (U8) categories, one for Principiants (U10), and another for the Aleví (U12) and Infantil (U14) categories.

The youngest categories are non-competitive, as the main goal is to promote sports among the youngest participants. The Prebenjamin and Benjamin categories will receive a participation medal as a gift, while the Infantil, Alevín, and Principiant categories will have the usual award ceremony.

The bib number given at the first event of the series will be used for all subsequent races in the championship. (In case of loss, a €5 fee will be charged for a new plate and number reassignment.)

| CATEGORY          | AGE   |
|-------------------|-------|
| PREBENJAMI (U6)   | 5-6   |
| BENJAMI (U8)      | 7-8   |
| PRINCIPIANT (U10) | 9-10  |
| ALEVI (U12)       | 11-12 |
| INFANTIL (U14)    | 13-14 |