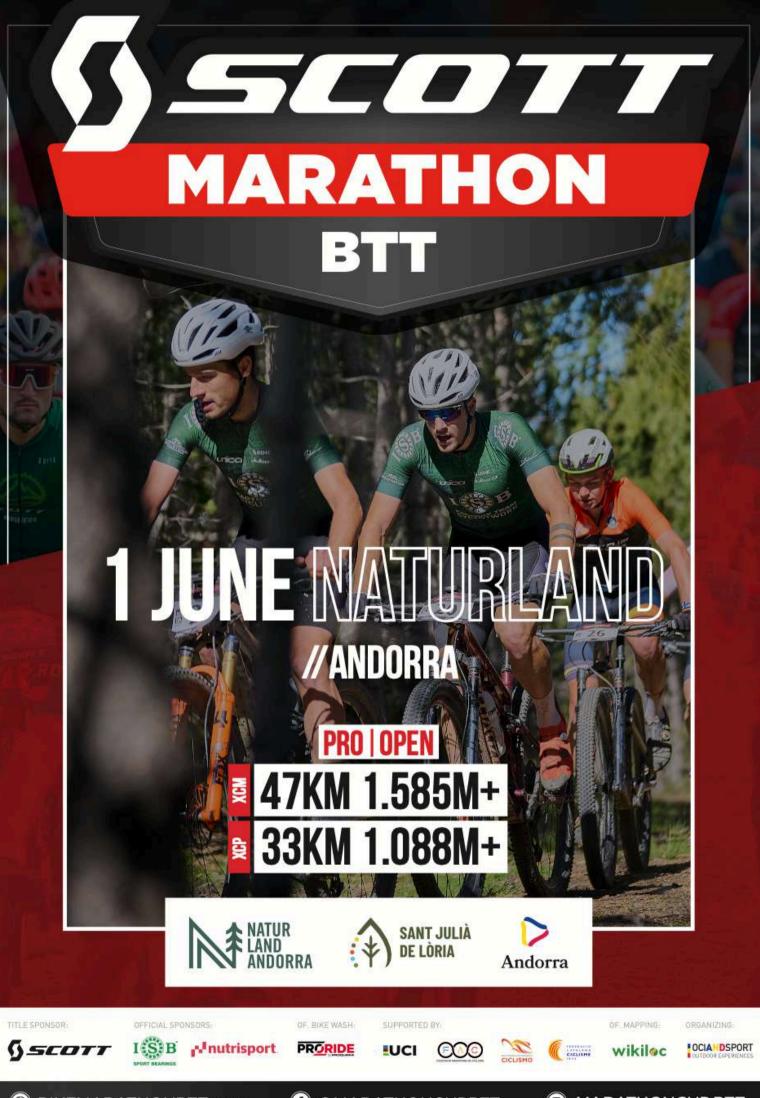

#### Naturland: Stage of the Second 2025 Race

The town of Naturland, located in Andorra, will host the second race of the 2025 Marathon Cup. Known for its extraordinary natural beauty and world-class adventure sports facilities, this location offers the perfect setting for a high-level competition.

Participants will enjoy spectacular landscapes, challenging slopes, and a course designed to test both endurance and technique. The public will also have the opportunity to experience the race.

Two exclusive circuits that offer spectacular routes and unique landscapes:

XCM

XCP

TITLE SPONSOR:

Here is the map that mix the 3 tracks of all the marathon races that will be located in the same race at 1st of june:

- Hero UCI World Cup Marathon Naturland (starts at 8:30h am)
- Scott Marathon Cup Btt XCM & XCP (starts at 9:30h am)