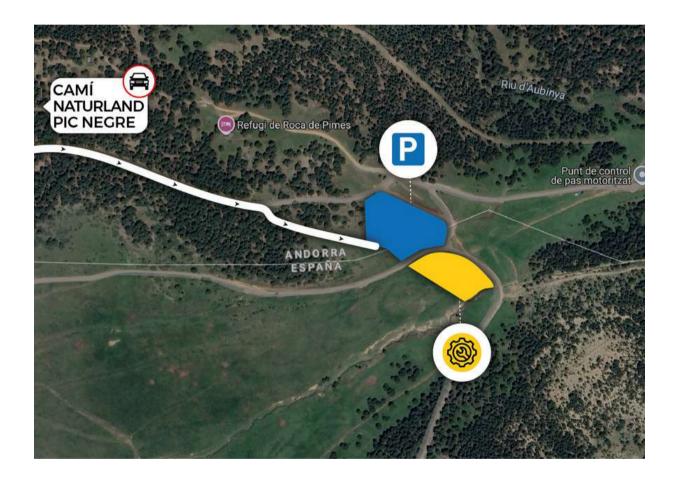

#### Parking:

Naturland offers free parking at "Cota2000" zone. It's recommended to arrive early for find place.

#### Parking areas:

Naturland Parking – Parking within the park facilities Sant Julià de Lòria Municipal Parking – Located in the center of town