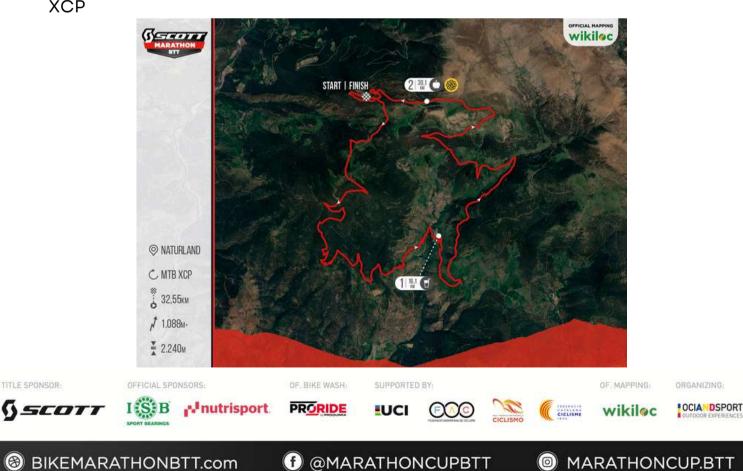

Participants will enjoy spectacular landscapes, challenging slopes, and a course designed to test both endurance and technique. The public will also have the opportunity to experience the race.

Two exclusive circuits that offer spectacular routes and unique landscapes:

XCM

XCP

TITLE SPONSOR:

Here is the map that mix the 3 tracks of all the marathon races that will be located in the same race at 1st of june:

- Hero UCI World Cup Marathon Naturland (starts at 8:30h am)
- Scott Marathon Cup Btt XCM & XCP (starts at 9:30h am)