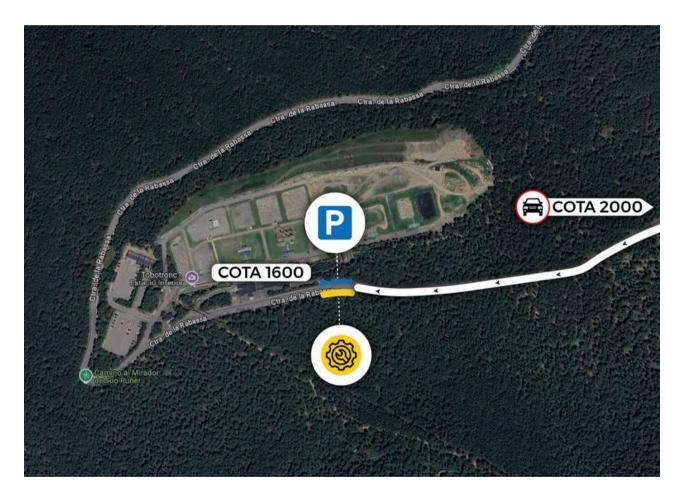

#### Address:

Nordic ski resort La Rabassa – Naturland (Cota 2000) Carretera de la Rabassa – Km.8 AD600 – Sant Julià de Lòria (Andorra)

Naturland is located in the territory of Sant Julià de Lòria, in the south of Andorra, about 15 km from Andorra la Vella and 2,000 meters altitude.

#### Parking:

Naturland offers free parking at "Cota2000" zone. It's recommended to arrive early for find place.