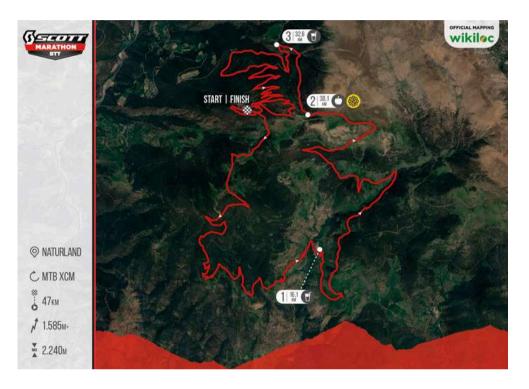

## CIRCUIT

The race route is 60,04 km long and has elevation gain of 2,985 meters. This route follows trails and paths that crisscross the landscapes of the Pyrenees, providing participants with a unique experience.

Starting from the Naturland Cota2000 site, at km 1.6, we cross into Catalonia for a 7km descent along a track towards Arcavell to an altitude of 1300m. We glide until we reach the village of Bescaran (km 21), where we find a refreshment point to face a 13km climb to km 33 at an altitude of 2200m. Here we re-enter Andorran territory, where we have a technical team section. Afterwards, the most technical part of the route begins with a downhill trial to an altitude of 1400m with another refreshment point, where we begin to climb, alternating between trail and road, to reach an altitude of 2000m, where we reach the finish line.

LIQUID + SOLID feed zone point+ TECHNICAL ZONE (mechanical assistance)

- Coordinates: 42°25'59.9"N 1°32'15.3"E
- Link maps: <u>https://maps.app.goo.gl/8UhydtPAr9zwMwv1A</u>

## **FEED ZONES**

LIQUID + SOLID feed zone point

- Coordinates: 42°26'31.2"N 1°30'14.1"E
- Link map: <u>https://www.google.com/maps/place/42%C2%B026'31.2%22</u> N+1%C2%B030'14.1%22E/@42.442007,[...]d1.503903? entry=ttu&g\_ep=EgoyMDI1MDUxNS4wIKXMDSoASAFQAw %3D%3D