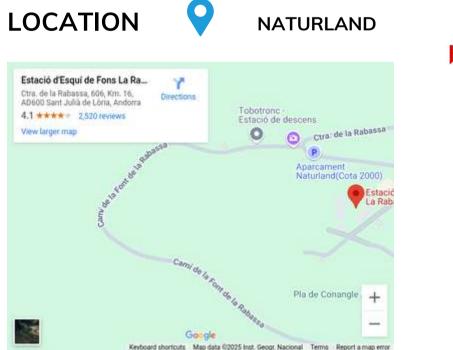

#### Address:

Nordic ski resort La Rabassa – Naturland (Cota 2000) Carretera de la Rabassa – Km.8 AD600 – Sant Julià de Lòria (Andorra)

Naturland is located in the territory of Sant Julià de Lòria, in the south of Andorra, about 15 km from Andorra la Vella and 2,000 meters altitude.

#### Parking:

Naturland offers free parking at "Cota2000" zone. It's recommended to arrive early for find place.