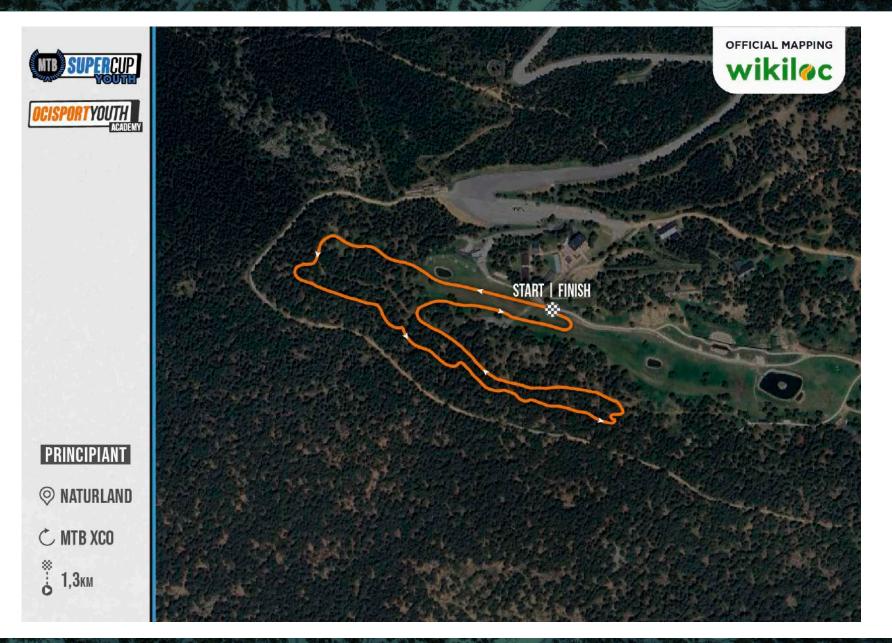

### 4 SUPER CUP YOUTH SUPERCUP

The **Super Cup Youth** in Naturland (Andorra) is the **fourth race** of the year. There will be **three different circuits**, one for the Pre Benjamín and Benjamín categories, one for the Principiante and another one for the Alevín and Infantil categories.

The smaller categories are not competitive, since the main objective is to promote sport among the little ones. Everyone will have a participation medal, but in the Infantil, Alevín and Principiante categories, prizes will be awarded to the first three in each category.

| AGE   | CATEGORY     |
|-------|--------------|
| 5-6   | PRE BENJAMÍN |
| 7-8   | BENJAMÍN     |
| 9-10  | PRINCIPIANTE |
| 11-12 | ALEVÍN       |
| 13-14 | INFANTIL     |

RULES 🜔