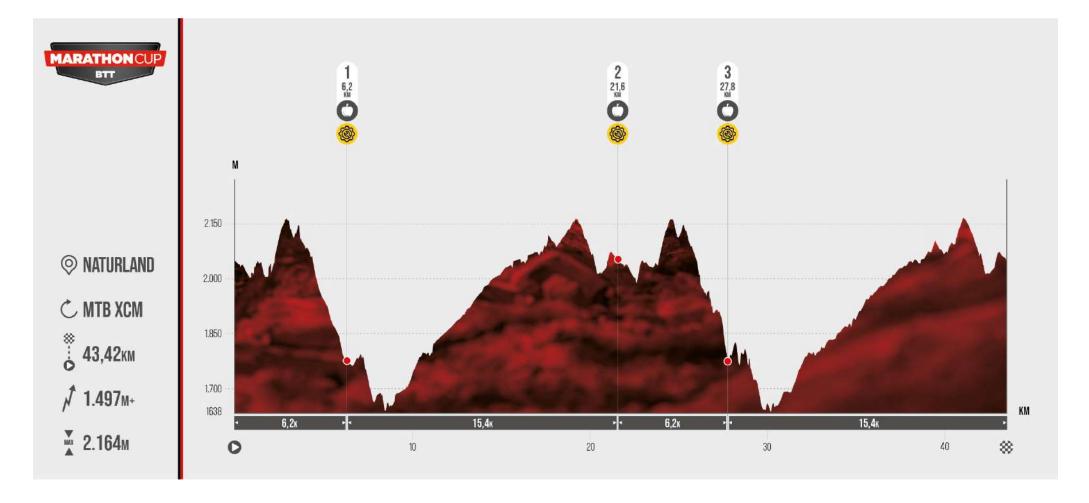

### **MARATHON CUP BTT** MARATHONCUP

The Marathon Cup BTT is a circuit with more than 10 years that combines competition and "good vibes" for MTB lovers.

A series of exclusive tests, with good routes and areas that allow participants to enjoy around the territory.

This year, the championship crosses borders to compete in one of its events in Naturland, Andorra. A high mountain venue that will make the tours pass through fantastic places that will leave all participants speechless.

#### **SCORING**

For the final classification of the Marathon Cup BTT, both individual and team, the 4 races will score points. In case of a tie on points, the best result between the tied riders in the last race will be taken into account.Points will be distributed as follows: