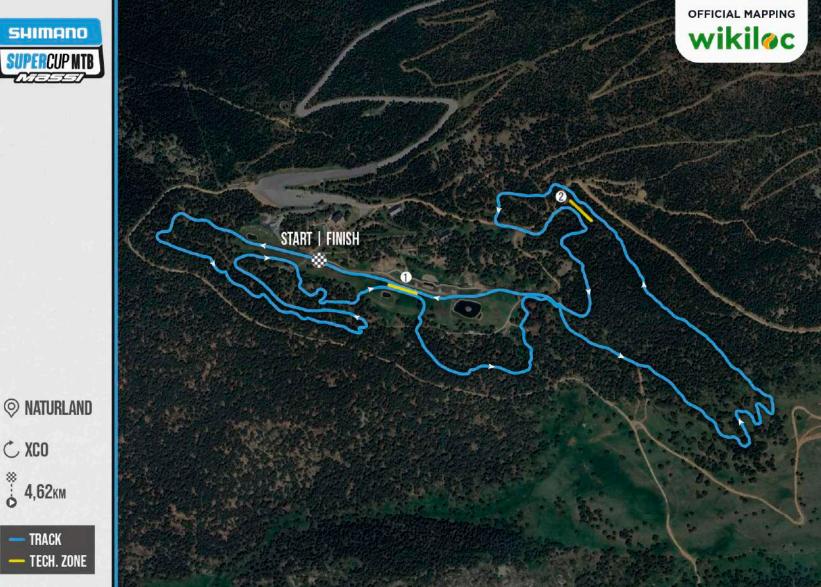

# 5 SHIMANO SUPER CUP MASSI

Shimano Super Cup Massi, is the **reference Mountain Bike competition in the world**. Since its birth in 2002, the prestigious entity has grown spectacularly. After a long career, it is the **second circuit with the most points worldwide**.

Circuit of 7 UCI category XCO events and **points for the World ranking**.

This 2024 Shimano Super Cup Massi **returns to Andorra** to be held in the **new headquarters at Naturland**, of a demanding **UCI C2** race at high altitude.