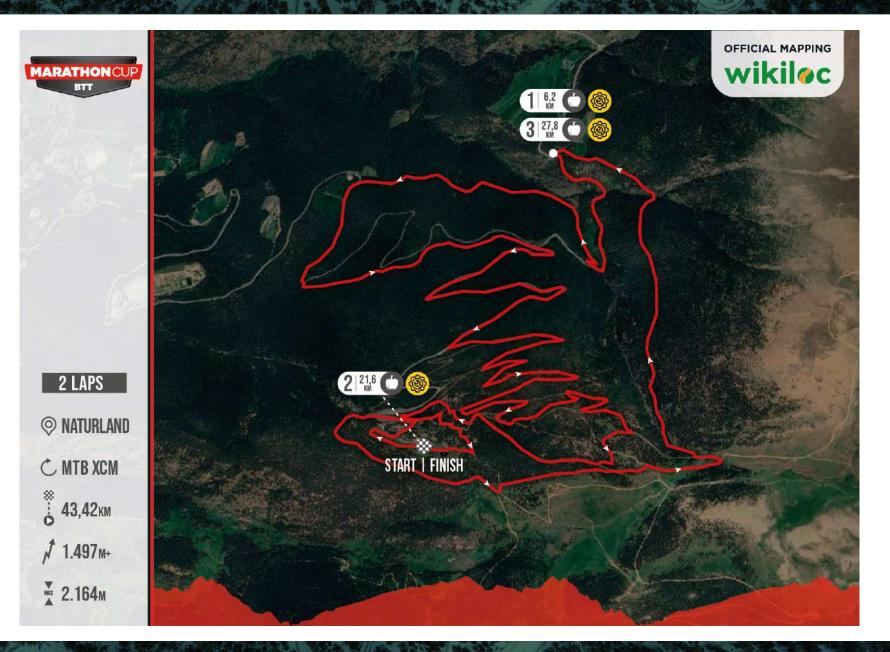

### **MARATHON CUP BTT** MARATHONCUP

The Marathon Cup BTT is a circuit with more than 10 years that combines competition and "good vibes" for MTB lovers.

A series of exclusive tests, with good routes and areas that allow participants to enjoy around the territory.

This year, the championship crosses borders to compete in one of its events in Naturland, Andorra. A high mountain venue that will make the tours pass through fantastic places that will leave all participants speechless.

#### **SCORING**

For the final classification of the Marathon Cup BTT, both individual and team, the 4 races will score points. In case of a tie on points, the best result between the tied riders in the last race will be taken into account.Points will be distributed as follows: