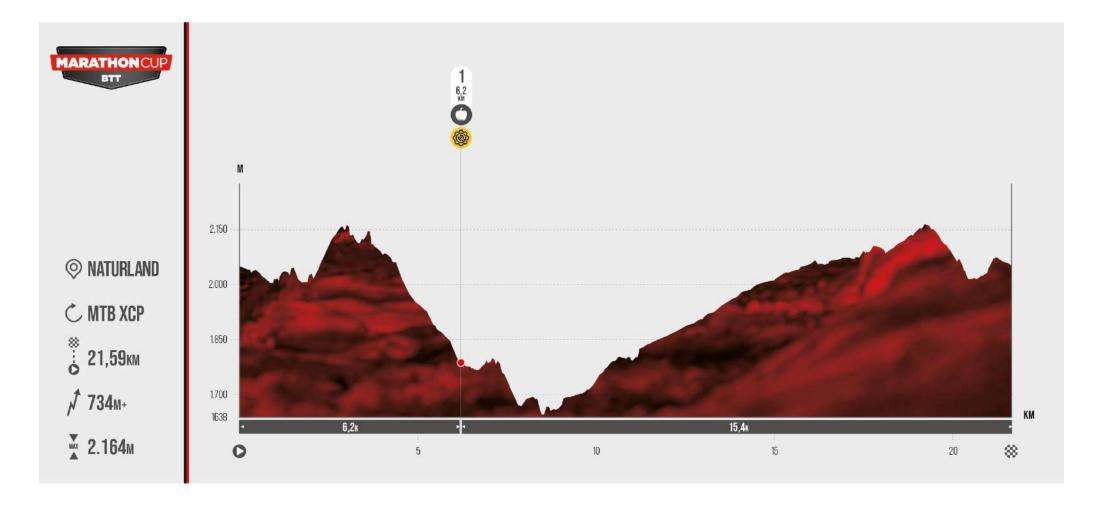

### **MARATHON CUP BTT** MARATHONCUP

The Marathon Cup BTT is a circuit with more than 10 years that combines competition and "good vibes" for MTB lovers.

A series of exclusive tests, with good routes and areas that allow participants to enjoy around the territory.

This year, the championship crosses borders to compete in one of its events in Naturland, Andorra. A high mountain venue that will make the tours pass through fantastic places that will leave all participants speechless.