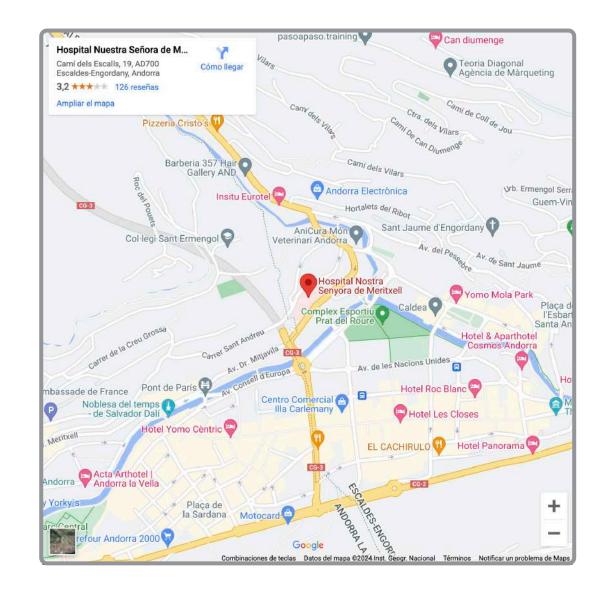

### **7 REFERENCE HOSPITAL**

In all circuits there will be personnel from the organization doing controls.

You can notify them of any incident and they will activate the necessary assistance in each case.

#### HOSPITAL NOSTRA SENYORA DE MERITXELL

Address Camí dels Escalls, 19, AD700 Escaldes-Engordany, Andorra

> **Phone** +00376 871 000

**Schedule** Open 24 hours