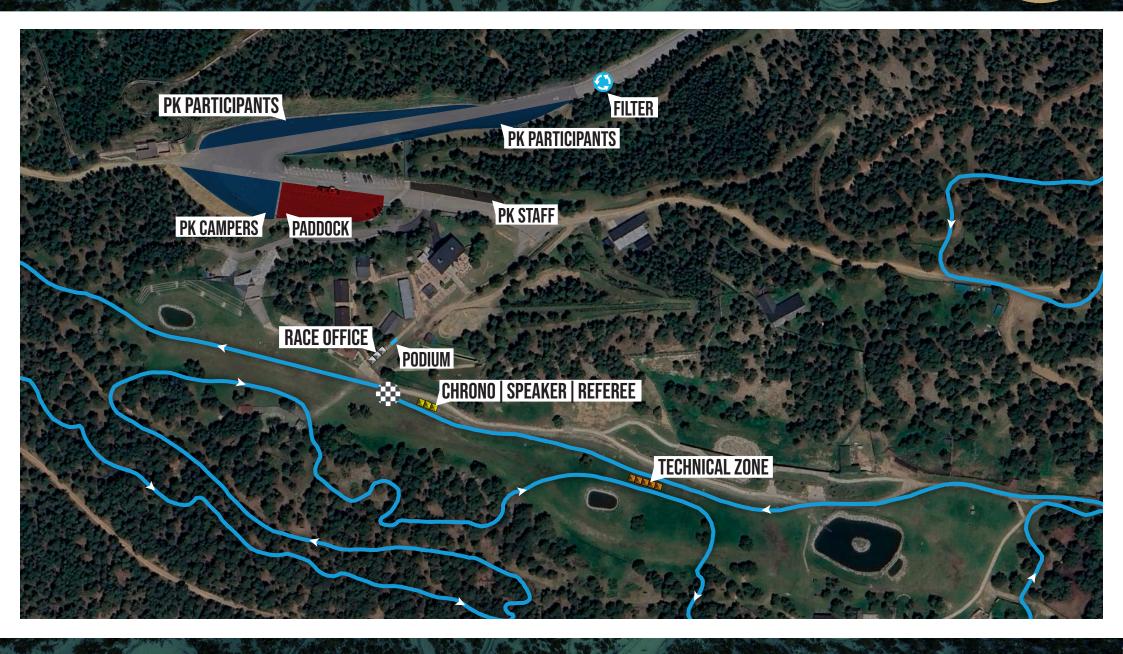

### **1 INTRODUCTION**

On the weekend of June 15 and 16, we are moving cycling to Andorra, to Naturland, an ideal space to enjoy cycling in the mountains of Andorra, spaces adapted to all levels, whether you are a beginner or an expert, or if you prefer come with the family, here you will find the adrenaline you are looking for between the landscapes of La Rabassa and Sant Julià de Lòria. We will be able to enjoy authentic MTB with the Shimano Super Cup Massi and the participants of the Marathon Cup BTT and there will also be time for the little ones with the XCO Super Cup Youth competition, for the pre-Benjamin to Infant categories. It will be a complete weekend in a privileged space and also located in the facilities of the adventure park.

#### SATURDAY 15<sup>TH</sup> JUNE

09:00-18:00h Race office opening (until 30 minutes before each race)
10:00h Start PRE BENJAMÍN
10:15h Start BENJAMÍN
10:30h Start PRINCIPIANTE
10:55h Start ALEVÍN
11:45h Start INFANTIL
12:30h Ceremony awards

#### SATURDAY 15<sup>TH</sup> JUNE

09:00-18:00h Race office opening (until 30 minutes before each race)
14:00h 1<sup>st</sup> Start: WOMEN RACE (all categories)
15:40h 2<sup>nd</sup> Start: CADET | M30-40-50-60
15:45h Ceremony awards of women race
17:30h 3<sup>rd</sup> Start: ELITE | U23 | JUNIOR
19:00h Ceremony awards

SUNDAY 16<sup>TH</sup> JUNE MARATHONCUP BTT

08:00h Race office opening
09:30h Start XCM (PRO)
09:35h Start XCM (OPEN) | XCP | E·BIKES
13:00h Ceremony awards

### 4 SUPER CUP YOUTH SUPERCUP

The **Super Cup Youth** in Naturland (Andorra) is the **fourth race** of the year. There will be **three different circuits**, one for the Pre Benjamín and Benjamín categories, one for the Principiante and another one for the Alevín and Infantil categories.