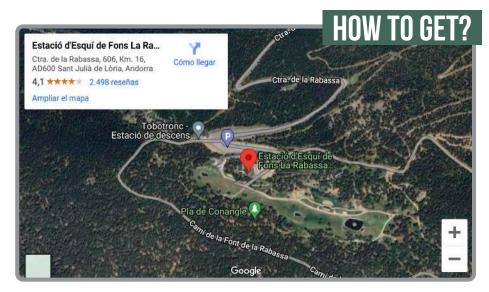

### **1 INTRODUCTION**

On the weekend of June 15 and 16, we are moving cycling to Andorra, to Naturland, an ideal space to enjoy cycling in the mountains of Andorra, spaces adapted to all levels, whether you are a beginner or an expert, or if you prefer come with the family, here you will find the adrenaline you are looking for between the landscapes of La Rabassa and Sant Julià de Lòria. We will be able to enjoy authentic MTB with the Shimano Super Cup Massi and the participants of the Marathon Cup BTT and there will also be time for the little ones with the XCO Super Cup Youth competition, for the pre-Benjamin to Infant categories. It will be a complete weekend in a privileged space and also located in the facilities of the adventure park.