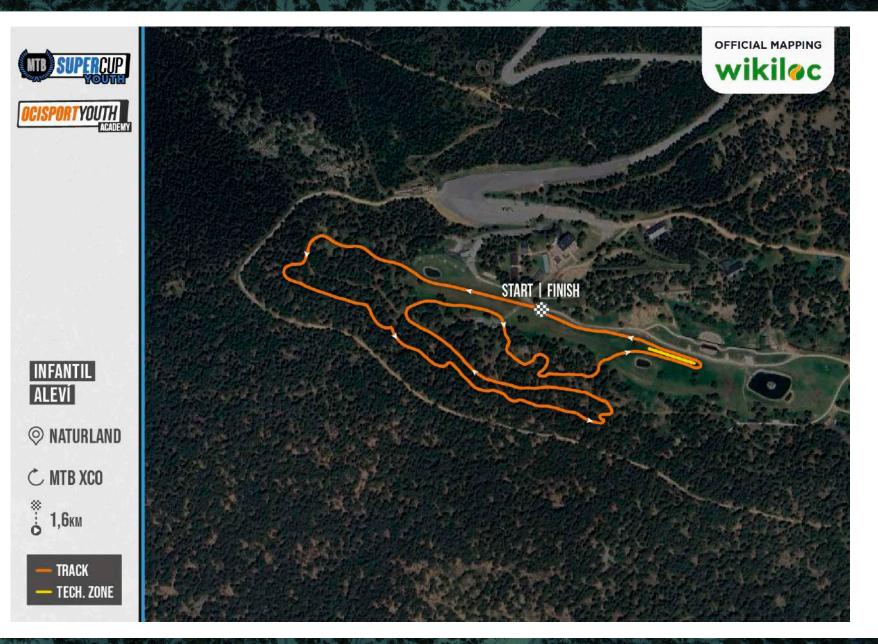

### 4 SUPER CUP YOUTH SUPERCUP

The **Super Cup Youth** in Naturland (Andorra) is the **fourth race** of the year. There will be **three different circuits**, one for the Pre Benjamín and Benjamín categories, one for the Principiante and another one for the Alevín and Infantil categories.

The smaller categories are not competitive, since the main objective is to promote sport among the little ones. Everyone will have a participation medal, but in the Infantil, Alevín and Principiante categories, prizes will be awarded to the first three in each category.

| AGE   | CATEGORY     |
|-------|--------------|
| 5-6   | PRE BENJAMÍN |
| 7-8   | BENJAMÍN     |
| 9-10  | PRINCIPIANTE |
| 11-12 | ALEVÍN       |
| 13-14 | INFANTIL     |

RULES 🜔