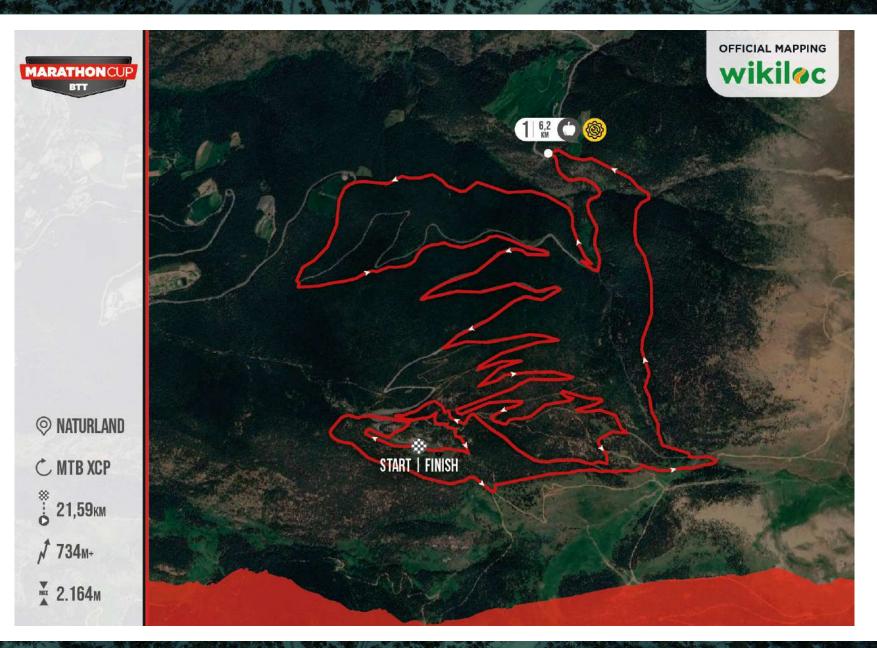

### **MARATHON CUP BTT** MARATHONCUP

The Marathon Cup BTT is a circuit with more than 10 years that combines competition and "good vibes" for MTB lovers.

A series of exclusive tests, with good routes and areas that allow participants to enjoy around the territory.

This year, the championship crosses borders to compete in one of its events in Naturland, Andorra. A high mountain venue that will make the tours pass through fantastic places that will leave all participants speechless.