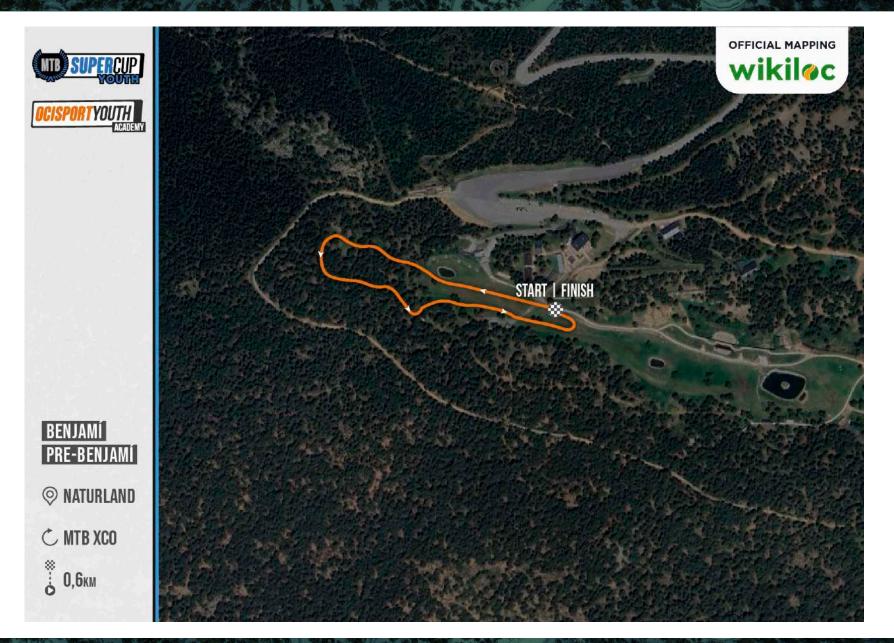

### 4 SUPER CUP YOUTH SUPERCUP

The **Super Cup Youth** in Naturland (Andorra) is the **fourth race** of the year. There will be **three different circuits**, one for the Pre Benjamín and Benjamín categories, one for the Principiante and another one for the Alevín and Infantil categories.

| AGE   | CATEGORY     |
|-------|--------------|
| 5-6   | PRE BENJAMÍN |
| 7-8   | BENJAMÍN     |
| 9-10  | PRINCIPIANTE |
| 11-12 | ALEVÍN       |
| 13-14 | INFANTIL     |

RULES 🜔